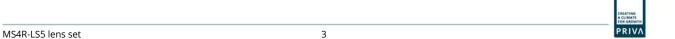

The specified detection coverage and mounting height of each lens are based on the test result of human motion walking across the detection zones. The actual coverage may be reduced if the motion is moving toward or away the sensor. High ambient temperature (above 82°F/28°C) could reduce the coverage of PIR sensor. If ambient temperature at the covered area are expected to be high sometimes, consider adding more sensors or reduce the mounting height, if possible.

| Lens |   | Shape      | Recommended<br>Mounting Height |           | Coverage  |           |
|------|---|------------|--------------------------------|-----------|-----------|-----------|
| А    |   | Standard   | Cone                           | 8~15 ft.  | 2.4~4.5m  | 2X height |
| В    | 0 | Extra wide | Cone                           | 8~10 ft.  | 2.4~3.0m  | 6X height |
| С    |   | Highbay    | Cone                           | 15~30 ft. | 4.5~9.0m  | 3X height |
| D    | 0 | Standard   | Round flat                     | 8~20 ft.  | 2.4~6.0m  | 2X height |
| F    |   | Extra wide | Dome                           | 8~20 ft.  | 2.4~6.0m  | 4X height |
| G    | 0 | Aisleway   | Arch                           | 8~40 ft.  | 2.4~12.0m | 3X height |

## Note:

- Lens G can be rotated to change the direction of coverage. Its 3X height coverage refers only to the total length. The width of coverage will vary with the mounting height (see table of Lens G section). This lens is not IP-66 rated.
- Lens C/G may be mounted up to 40/50 ft. (12/15m) or higher at the area, providing coverage with large moving object such as forklift trucks. Before installing all sensors, please ensure that the sensor can have optimal detection at desired height.