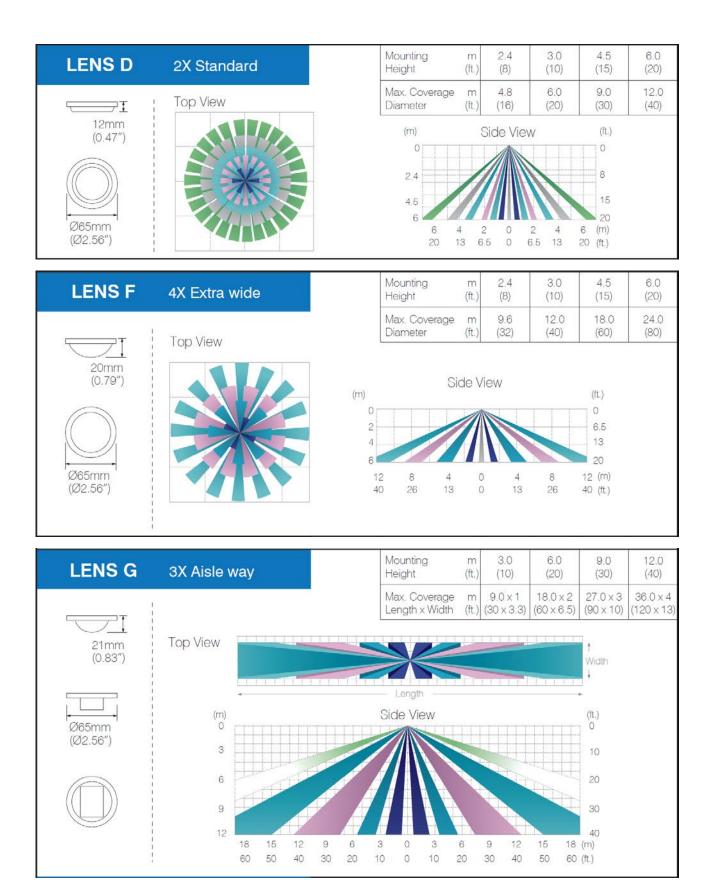

The specified detection coverage and mounting height of each lens are based on the test result of human motion walking across the detection zones. The actual coverage may be reduced if the motion is moving toward or away the sensor. High ambient temperature (above 82°F/28°C) could reduce the coverage of PIR sensor. If ambient temperature at the covered area are expected to be high sometimes, consider adding more sensors or reduce the mounting height, if possible.

| Lens |   | Shape      | Recommended<br>Mounting Height |           | Coverage  |           |
|------|---|------------|--------------------------------|-----------|-----------|-----------|
| А    |   | Standard   | Cone                           | 8~15 ft.  | 2.4~4.5m  | 2X height |
| В    | 0 | Extra wide | Cone                           | 8~10 ft.  | 2.4~3.0m  | 6X height |
| С    |   | Highbay    | Cone                           | 15~30 ft. | 4.5~9.0m  | 3X height |
| D    | 0 | Standard   | Round flat                     | 8~20 ft.  | 2.4~6.0m  | 2X height |
| F    |   | Extra wide | Dome                           | 8~20 ft.  | 2.4~6.0m  | 4X height |
| G    | 0 | Aisleway   | Arch                           | 8~40 ft.  | 2.4~12.0m | 3X height |

## Note:

- Lens G can be rotated to change the direction of coverage. Its 3X height coverage refers only to the total length. The width of coverage will vary with the mounting height (see table of Lens G section). This lens is not IP-66 rated.
- Lens C/G may be mounted up to 40/50 ft. (12/15m) or higher at the area, providing coverage with large moving object such as forklift trucks. Before installing all sensors, please ensure that the sensor can have optimal detection at desired height.