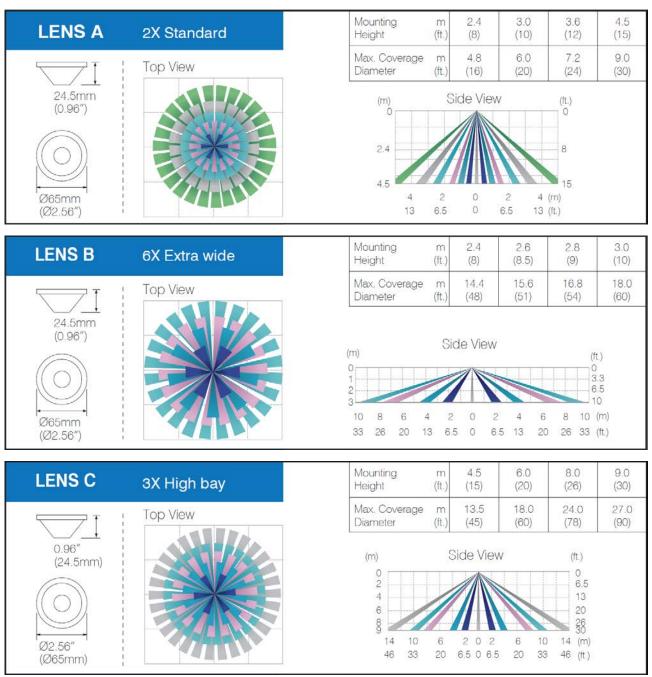

| Lens |   | Shape      | Recommended<br>Mounting Height |           | Coverage  |           |
|------|---|------------|--------------------------------|-----------|-----------|-----------|
| А    |   | Standard   | Cone                           | 8~15 ft.  | 2.4~4.5m  | 2X height |
| В    | 0 | Extra wide | Cone                           | 8~10 ft.  | 2.4~3.0m  | 6X height |
| С    |   | Highbay    | Cone                           | 15~30 ft. | 4.5~9.0m  | 3X height |
| D    | 0 | Standard   | Round flat                     | 8~20 ft.  | 2.4~6.0m  | 2X height |
| F    |   | Extra wide | Dome                           | 8~20 ft.  | 2.4~6.0m  | 4X height |
| G    | 0 | Aisleway   | Arch                           | 8~40 ft.  | 2.4~12.0m | 3X height |

## Note:

- Lens G can be rotated to change the direction of coverage. Its 3X height coverage refers only to the total length. The width of coverage will vary with the mounting height (see table of Lens G section). This lens is not IP-66 rated.
- Lens C/G may be mounted up to 40/50 ft. (12/15m) or higher at the area, providing coverage with large moving object such as forklift trucks. Before installing all sensors, please ensure that the sensor can have optimal detection at desired height.